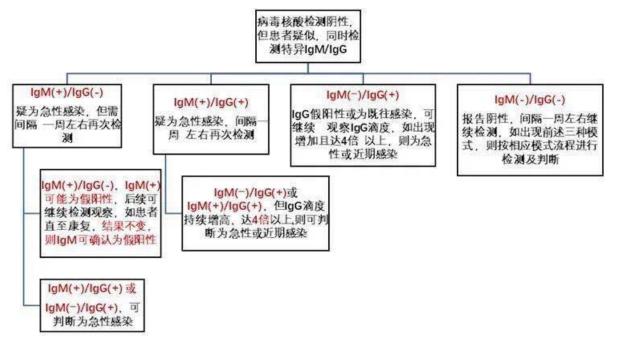

#### **Continuous Dynamic Detection**

7th Edition COVID-19 Diagnosis & Treatment Guideline published by the National Health Commission of P.R.China

> COVID-19 specific antibody IgM positive & IgG positve OR COVID-19 specific antibody IgG seroconverts or increase 4 times or more then acute phase → INFECTION CONFIRMED