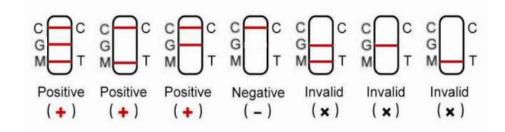

COVID-19 Diagnosis & Treatment Guideline published by the National Health Commission of P.R.China

> COVID-19 specific antibody IgM positive & IgG positve OR COVID-19 specific antibody IgG seroconverts or increase 4 times or more then acute phase → INFECTION CONFIRMED



Highly recommended to use with nucleic Acid (PCR) test in diagnosis of COVID-19

Easy to sampling, effectively reduce the risk of infection in medical staffs

Avoid misdiagnosis due tot the incorrect sample collection when performing PCR test

### **COVID-19 lgM/lgG TEST**

NewScen Coast Bio-Pharmaceutical Co., Ltd



#### **Colloidal Gold**

### **COVID-19 lgM/lgG TEST**

NewScen Coast Bio-Pharmaceutical Co., Ltd

#### **OPERATION PROCESS**

#### **INTERPRETATION OF RESULTS**





### 10uL Serum/Plasma 20uL Whole Blood



#### COVID-19 IgG/IgM Rapid Test Cassette

#### • Add the sample

## **COVID-19 lgM/lgG TEST**

NewScen Coast Bio-Pharmaceutical Co., Ltd

| NewScen  | Diagnosed Sample |    |          |     | Total |     |
|----------|------------------|----|----------|-----|-------|-----|
|          | Positive         |    | Negative |     |       |     |
| Positive | A                | 86 | В        | 9   | A+B   | 95  |
| Negative | С                | 8  | D        | 258 | C+D   | 266 |
| Total    | A+C              | 94 | B+D      | 267 | ABCD  | 361 |

The evaluation is carried out on the sample from COVID-19 nucleic acid test (PCR) confirmed cases from CDC and classIII hospitals

Finger Tip Blood ✓ 15 minute Result GET ✓ 2-30°C Storage ✓ 24M Shelf-life ✓

FAST ! EASY ! ACCURATE !