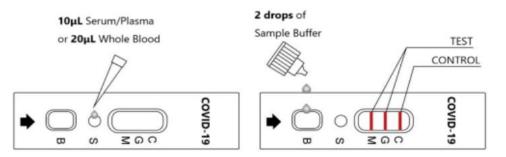

#### **OPERATION PROCESS**

#### **INTERPRETATION OF RESULTS**

### 10uL Serum/Plasma 20uL Whole Blood

#### • Add the sample