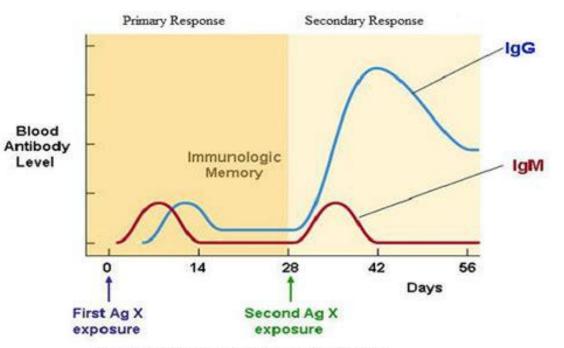

### **COVID-19 Serology Test**

NewScen Coast Bio-Pharmaceutical Co.,Ltd

For a new type of infection, it takes time for the body to make strong antibodies. The body can make several kinds of antibodies to fight infections. The two types that herpes blood tests look for are IgG and IgM.

#### IgM:

Herpes IgM antibodies usually are detectable by herpes blood tests within 7-10 days after initial infection. IgM levels stay high for approximately two weeks. After that, they usually decline. Therefore, IgM testing is primarily considered to be useful for detecting acute infection.

#### lgG:

Immunoglobulin G (IgG), the most abundant type of antibody, is found in all body fluids and protects against bacterial and viral infections.

Fig. Immune Response and Secretion of antibodies

|              | Positive IgG                 | Negative IgG           |  |
|--------------|------------------------------|------------------------|--|
| Positive IgM | Infection date indeterminate | Acute/Recent infection |  |
| Negative IgM | Established Infection        | No infection detected  |  |